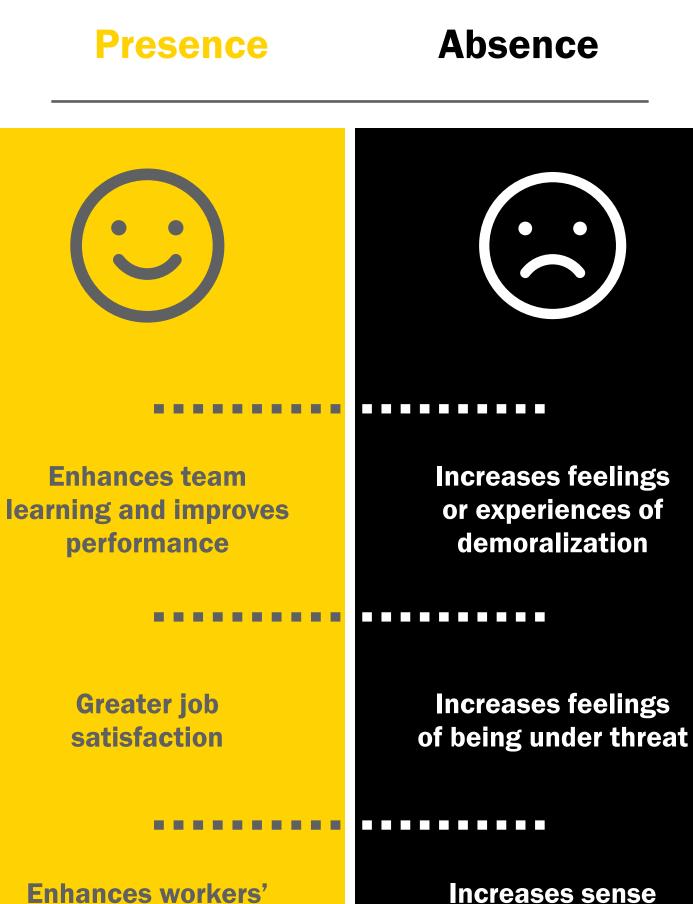

## **Psychological Protection:** Why it's Important

involvement in health.

Increases sense of disengagement

| safety and return-to-work                                  | and strain                                             |
|------------------------------------------------------------|--------------------------------------------------------|
|                                                            | ••••                                                   |
| Improves morale and<br>reduces stress-related<br>illnesses | May increase legal<br>risks for workplace<br>parties   |
|                                                            |                                                        |
| Reduces<br>labour-management<br>conflicts                  | Can impact public<br>confidence in<br>the organization |